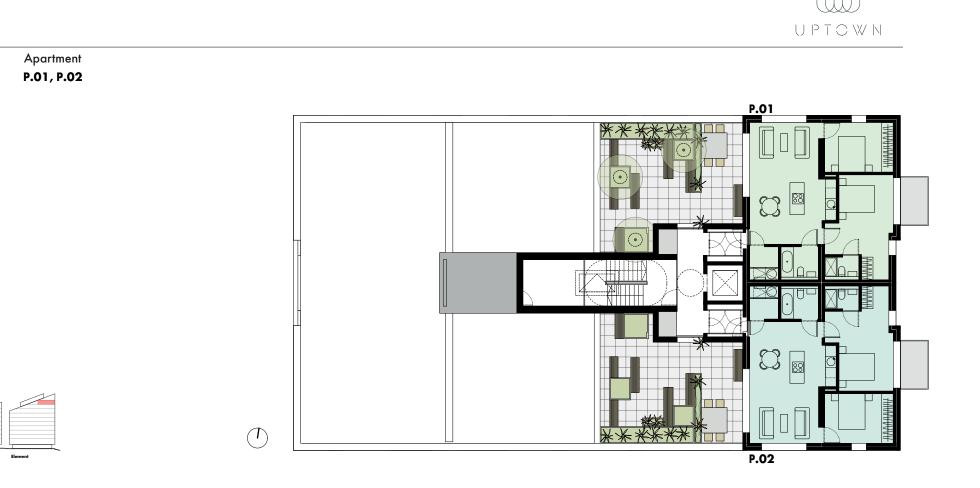

Level

10

Eniamo

Building

Element

| P.O1<br>area 2 bed opariment<br>living room 7.40m x 4.05m<br>bedroom 4.47m x 3.20m<br>bedroom 2 3.85m x 2.78m<br>bothroom 2.50m x 2.80m<br>ensuite 2.60m x 1.70m<br>terrace 5.60m x 8.00m | area          rooms         living room       7.40m x 4.05m         bedroom 1       4.47m x 3.20m         bedroom 2       3.85m x 2.78m         bedroom 2       3.85m x 2.78m         bedroom 2       5.00m x 2.80m         ensuite       2.60m x 1.70m      | area Tooms Tiving room 7.40m x 4.05m bedroom 1 4.47m x 3.20m bedroom 2 3.85m x 2.78m bedroom 2 3.85m x 2.78m bedroom 2 .50m x 2.80m ensuite 2.60m x 1.70m bibliom 2.50m x 2.60m terrace 5.60m x 8.00m TP.O2 2 bed opartment                                                                                 |                                                                         |                                                                  |  |  |  |
|-------------------------------------------------------------------------------------------------------------------------------------------------------------------------------------------|--------------------------------------------------------------------------------------------------------------------------------------------------------------------------------------------------------------------------------------------------------------|-------------------------------------------------------------------------------------------------------------------------------------------------------------------------------------------------------------------------------------------------------------------------------------------------------------|-------------------------------------------------------------------------|------------------------------------------------------------------|--|--|--|
| living room       7.40m x 4.05m         bedroom 1       4.47m x 3.20m         bedroom 2       3.85m x 2.78m         barhroom       2.50m x 2.80m         ensuite       2.40m x 1.70m      | living room       7.40m x 4.05m         bedroom 1       4.47m x 3.20m         bedroom 2       3.85m x 2.78m         bothroom       2.50m x 2.80m         ensuite       2.60m x 1.70m         balcony       1.50m x 2.60m         terroce       5.60m x 8.00m | living room 7.40m x 4.05m<br>bedroom 1 4.47m x 3.20m<br>bedroom 2 3.85m x 2.78m<br>bedroom 2 5.00m x 2.80m<br>terroce 5.60m x 8.00m<br>P.O2 2 bed oportment<br>rooms<br>bedroom 1 4.47m x 3.20m<br>bedroom 1 4.47m x 3.20m<br>bedroom 1 4.47m x 3.20m<br>bedroom 2 3.85m x 2.78m<br>bedroom 2 3.85m x 2.78m |                                                                         | 2 bed apartment                                                  |  |  |  |
|                                                                                                                                                                                           |                                                                                                                                                                                                                                                              | area           rooms           living room         7,40m x 4.05m           bedroom 1         4.47m x 3.20m           bedroom 2         3.85m x 2.78m           bathroom 2.50m x 2.80m         2.80m x 2.80m                                                                                                 | living room<br>bedroom 1<br>bedroom 2<br>bathroom<br>ensuite<br>balcony | 4.47m x 3.20m<br>3.85m x 2.78m<br>2.50m x 2.80m<br>2.60m x 1.70m |  |  |  |