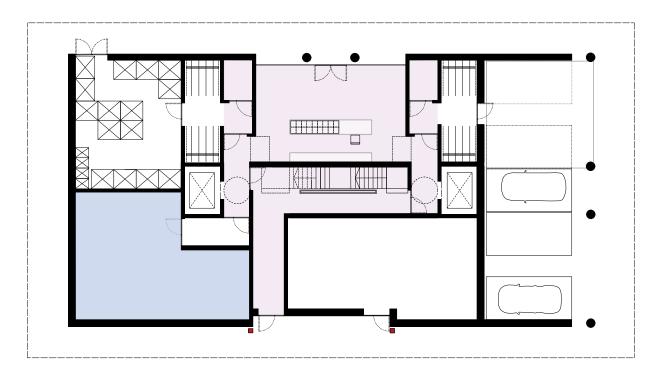

#### Building Level Apartment Graphene 04 A.4.01 - A.4.06 A.4.01 A.4.02 A.4.03 communal terrace $\bigcirc$ $\bigcirc$ $\odot$ $\odot$ 88 $\square$ +///////// $\square$ • /\/\\**{**\/| D Ū P |+++++++t П Ū Ô $\square$ \/\/**|\**\/\/\/ \/\\/**\**/\\ $\mathbb{C}$ $\square$ 80 80 /\/\\/\\/\ ήt

 $\odot$ 

(T)

 $\odot$ 

 $\bigcirc$ 

A.4.04

 $\bigcirc$ 

A.4.06

A.4.05

| <b>A.4.01</b>                                          | 1bed appartment                                                              | <b>A.4.02</b>                               | 1 bed appartment                                            | <b>A.4.03</b>                                                         | 2 bed appartment                                                                              |
|--------------------------------------------------------|------------------------------------------------------------------------------|---------------------------------------------|-------------------------------------------------------------|-----------------------------------------------------------------------|-----------------------------------------------------------------------------------------------|
| rooms<br>living room<br>bedroom<br>bathroom<br>terrace | (approx)<br>4.40m x 5.54m<br>3.40m x 3.66m<br>1.75m x 2.08m<br>5.38m x 2.30m | rooms<br>living room<br>bedroom<br>bathroom | (approx)<br>4.40m x 5.54m<br>3.40m x 3.66m<br>1.75m x 2.08m | rooms<br>living room<br>bedroom 1<br>bedroom 2<br>bathroom<br>ensuite | (approx)<br>4.47m x 7.11m<br>3.18m x 3.85m<br>3.18m x 4.86m<br>1.63m x 2.40m<br>1.63m x 1.95m |
| <b>A.4.04</b>                                          | 1bed appartment                                                              | <b>A.4.05</b>                               | 1 bed appartment                                            | <b>A.4.06</b>                                                         | 2 bed appartment                                                                              |
| rooms<br>living room<br>bedroom<br>bathroom<br>terrace | (approx)<br>4.40m x 5.54m<br>3.40m x 3.66m<br>1.75m x 2.08m<br>5.38m x 2.30m | rooms<br>living room<br>bedroom<br>bathroom | (approx)<br>4.40m x 5.54m<br>3.40m x 3.66m<br>1.75m x 2.08m | rooms<br>living room<br>bedroom 1<br>bedroom 2<br>bathroom<br>ensuite | (approx)<br>4.47m x 7.11m<br>3.18m x 3.85m<br>3.18m x 4.86m<br>1.63m x 2.40m<br>1.63m x 1.95m |