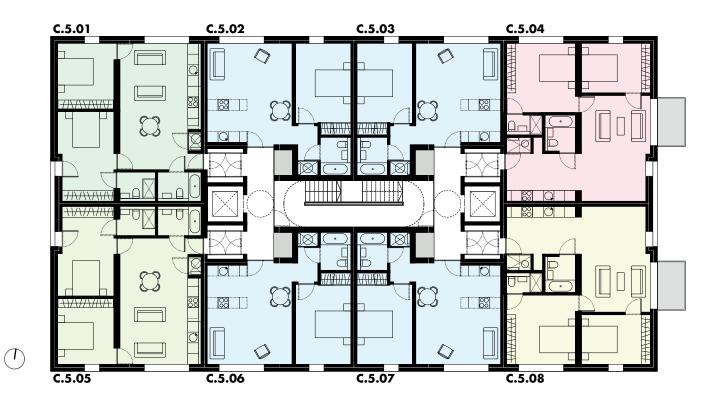

BuildingLevelApartmentElement05C.5.01 - C.5.08

| <b>C.5.01</b>                                                         | 2 bed apartment                                                                               | <b>C.5.02</b>                               | 1bed apartment                                              | <b>C.5.03</b>                               | 1 bed apartment                                             | <b>C.5.04</b>                                                                               | 2 bed apartment                                                                                                                  |
|-----------------------------------------------------------------------|-----------------------------------------------------------------------------------------------|---------------------------------------------|-------------------------------------------------------------|---------------------------------------------|-------------------------------------------------------------|---------------------------------------------------------------------------------------------|----------------------------------------------------------------------------------------------------------------------------------|
| rooms<br>living room<br>bedroom 1<br>bedroom 2<br>bathroom<br>ensuite | (approx)<br>4.47m x 7.11m<br>3.18m x 3.85m<br>3.18m x 4.86m<br>1.63m x 2.40m<br>1.63m x 1.95m | rooms<br>living room<br>bedroom<br>bathroom | (approx)<br>4.40m x 5.54m<br>3.40m x 3.66m<br>1.75m x 2.08m | rooms<br>living room<br>bedroom<br>bathroom | (approx)<br>4.40m x 5.54m<br>3.40m x 3.66m<br>1.75m x 2.08m | rooms<br>living room<br>kitchen<br>bedroom 1<br>bedroom 2<br>bathroom<br>ensuite<br>balcony | (approx.)<br>3.78m x 5.80m<br>2.40m x 3.60m<br>2.80m x 4.02m<br>3.62m x 3.86m<br>1.62m x 2.28m<br>1.88m x 1.45m<br>1.52m x 2.40m |
| <b>C.5.05</b>                                                         | 2 bed apartment                                                                               | <b>C.5.06</b>                               | Tbed opartment                                              | <b>C.5.07</b>                               | Tbed opartment                                              | <b>C.5.08</b>                                                                               | 2 bed apartment                                                                                                                  |
| rooms<br>living room<br>bedroom 1<br>bedroom 2<br>bathroom<br>ensuite | (approx)<br>4.47m x 7.11m<br>3.18m x 3.85m<br>3.18m x 4.86m<br>1.63m x 2.40m<br>1.63m x 1.95m | rooms<br>living room<br>bedroom<br>bathroom | (approx)<br>4.40m x 5.54m<br>3.40m x 3.66m<br>1.75m x 2.08m | rooms<br>living room<br>bedroom<br>bathroom | (approx)<br>4.40m x 5.54m<br>3.40m x 3.66m<br>1.75m x 2.08m | rooms<br>living room<br>kitchen<br>bedroom 1<br>bedroom 2<br>bathroom                       | (approx.)<br>3.78m x 5.80m<br>2.40m x 3.60m<br>2.80m x 4.02m<br>3.62m x 3.86m<br>1.62m x 2.28m                                   |