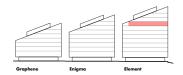

| Building | Level | Apartment       |
|----------|-------|-----------------|
| Element  | 08    | C.8.01 - C.8.06 |

| <b>C.8.01</b>                                                     | 1bed opartment                                                                                | <b>C.8.02</b>                               | 1bed apartment                                              | <b>C.8.03</b>                                                                               | 2 bed apartment                                                                                                                  |
|-------------------------------------------------------------------|-----------------------------------------------------------------------------------------------|---------------------------------------------|-------------------------------------------------------------|---------------------------------------------------------------------------------------------|----------------------------------------------------------------------------------------------------------------------------------|
| rooms<br>living room<br>bedroom<br>bathroom<br>terrace            | (approx)<br>4.40m x 5.54m<br>3.40m x 3.66m<br>1.75m x 2.08m<br>5.38m x 2.30m                  | rooms<br>living room<br>bedroom<br>bathroom | (approx)<br>4.40m x 5.54m<br>3.40m x 3.66m<br>1.75m x 2.08m | rooms<br>living room<br>kitchen<br>bedroom 1<br>bedroom 2<br>bathroom<br>ensuite<br>balcony | (approx.)<br>3.78m x 5.80m<br>2.40m x 3.60m<br>2.80m x 4.02m<br>3.62m x 3.86m<br>1.62m x 2.28m<br>1.88m x 1.45m<br>1.52m x 2.40m |
| <b>C.8.04</b>                                                     | 1bed apartment                                                                                | <b>C.8.05</b>                               | 1bed apartment                                              | <b>C.8.06</b>                                                                               | 2 bed apartment                                                                                                                  |
| rooms<br>living room<br>bedroom<br>bathroom<br>terrace<br>ensuite | (approx)<br>4.40m x 5.54m<br>3.40m x 3.66m<br>1.75m x 2.08m<br>5.38m x 2.30m<br>1.63m x 1.95m | rooms<br>living room<br>bedroom<br>bathroom | (approx)<br>4.40m x 5.54m<br>3.40m x 3.66m<br>1.75m x 2.08m | rooms<br>living room<br>kitchen<br>bedroom 1<br>bedroom 2<br>bethroom                       | (approx.)<br>3.78m x 5.80m<br>2.40m x 3.60m<br>2.80m x 4.02m<br>3.62m x 3.86m<br>1.62m x 2.28m                                   |

| <b>C.9.01</b>                                          | Tbed apartment                                                               | <b>C.9.02</b>                                                                               | 2 bed apartment                                                                                                                  |
|--------------------------------------------------------|------------------------------------------------------------------------------|---------------------------------------------------------------------------------------------|----------------------------------------------------------------------------------------------------------------------------------|
| rooms<br>living room<br>bedroom<br>bathroom<br>terrace | (approx)<br>4.40m x 5.54m<br>3.40m x 3.66m<br>1.75m x 2.08m<br>7.30m x 2.70m | rooms<br>living room<br>kitchen<br>bedroom 1<br>bedroom 2<br>bathroom<br>ensuite<br>balcony | (approx.)<br>3.78m x 5.80m<br>2.40m x 3.60m<br>3.62m x 4.02m<br>3.62m x 3.86m<br>1.62m x 2.28m<br>1.88m x 1.45m<br>1.52m x 2.40m |
| <b>C.9.03</b>                                          | Toed opartment                                                               | <b>C.9.04</b>                                                                               | 2 bed apartment                                                                                                                  |
| rooms<br>living room<br>bedroom<br>bathroom<br>terrace | (approx)<br>4.40m x 5.54m<br>3.40m x 3.66m<br>1.75m x 2.08m<br>7.30m x 2.70m | rooms<br>living room<br>kitchen<br>bedroom 1<br>bedroom 2<br>bathroom                       | (approx.)<br>3.78m x 5.80m<br>2.40m x 3.60m<br>2.80m x 4.02m<br>3.62m x 3.86m<br>1.62m x 2.28m                                   |