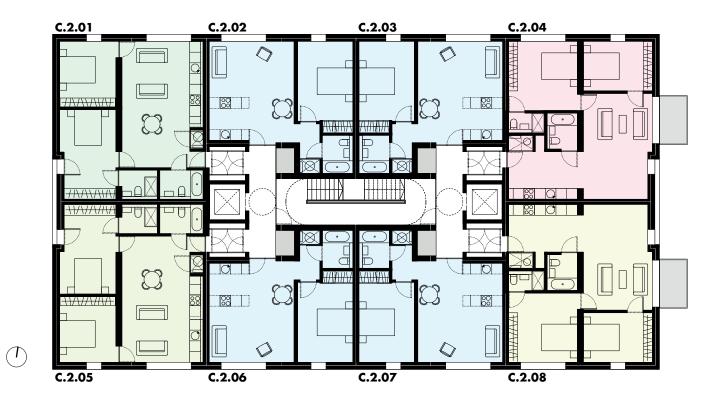

BuildingLevelApartmentElement02C.2.01 - C.2.08

| <b>C.2.01</b>                                                         | <b>2</b> bed apartment                                                                        | <b>C.2.02</b>                               | 1bed apartment                                              | <b>C.2.03</b>                               | 1 bed apartment                                             | <b>C.2.04</b>                                                                               | <b>2</b> bed apartment                                                                                                           |
|-----------------------------------------------------------------------|-----------------------------------------------------------------------------------------------|---------------------------------------------|-------------------------------------------------------------|---------------------------------------------|-------------------------------------------------------------|---------------------------------------------------------------------------------------------|----------------------------------------------------------------------------------------------------------------------------------|
| rooms<br>living room<br>bedroom 1<br>bedroom 2<br>bathroom<br>ensuite | (approx)<br>4.47m x 7.11m<br>3.18m x 3.85m<br>3.18m x 4.86m<br>1.63m x 2.40m<br>1.63m x 1.95m | rooms<br>living room<br>bedroom<br>bathroom | (approx)<br>4.40m × 5.54m<br>3.40m × 3.66m<br>1.75m × 2.08m | rooms<br>living room<br>bedroom<br>bathroom | (approx)<br>4.40m × 5.54m<br>3.40m × 3.66m<br>1.75m × 2.08m | rooms<br>living room<br>kitchen<br>bedroom 1<br>bedroom 2<br>bathroom<br>ensuite<br>balcony | (approx.)<br>3.78m x 5.80m<br>2.40m x 3.60m<br>2.80m x 4.02m<br>3.62m x 3.86m<br>1.62m x 2.28m<br>1.88m x 1.45m<br>1.52m x 2.40m |
| <b>C.2.05</b>                                                         | 2 bed apartment                                                                               | <b>C.2.06</b>                               | 1bed apartment                                              | <b>C.2.07</b>                               | 1 bed apartment                                             | <b>C.2.08</b>                                                                               | 2 bed apartment                                                                                                                  |
| rooms<br>living room<br>bedroom 1<br>bedroom 2<br>bathroom<br>ensuite | (approx)<br>4.47m x 7.11m<br>3.18m x 3.85m<br>3.18m x 4.86m<br>1.63m x 2.40m<br>1.63m x 1.95m | rooms<br>living room<br>bedroom<br>bathroom | (approx)<br>4.40m x 5.54m<br>3.40m x 3.66m<br>1.75m x 2.08m | rooms<br>living room<br>bedroom<br>bathroom | (approx)<br>4.40m x 5.54m<br>3.40m x 3.66m<br>1.75m x 2.08m | rooms<br>living room<br>kitchen<br>bedroom 1<br>bedroom 2<br>bathroom                       | (approx.)<br>3.78m x 5.80m<br>2.40m x 3.60m<br>2.80m x 4.02m<br>3.62m x 3.86m<br>1.62m x 2.28m                                   |