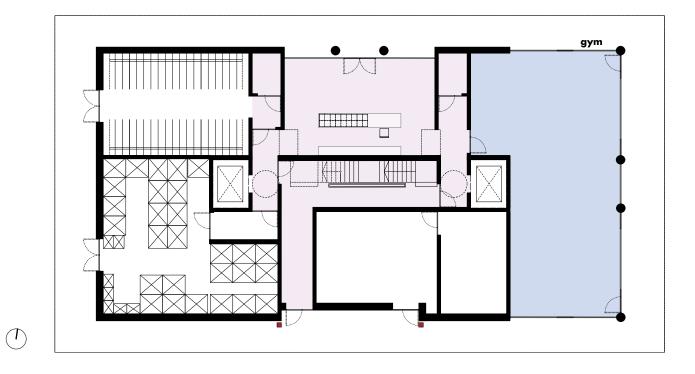

| Building | Level | Apartment |
|----------|-------|-----------|
| Element  | 00    | N/A       |

concierge

gym area 100.0 sqm/1076.4 sqft

BuildingLevelApartmentElement01C.1.01 - C.1.08

| <b>C.1.01</b>                                                         | 2 bed apartment                                                                               | <b>C.1.02</b>                               | 1bed opartment                                              | <b>C.1.03</b>                               | 1 bed apartment                                             | <b>C.1.04</b>                                                                               | 2 bed apartment                                                                                                                  |
|-----------------------------------------------------------------------|-----------------------------------------------------------------------------------------------|---------------------------------------------|-------------------------------------------------------------|---------------------------------------------|-------------------------------------------------------------|---------------------------------------------------------------------------------------------|----------------------------------------------------------------------------------------------------------------------------------|
| rooms<br>living room<br>bedroom 1<br>bedroom 2<br>bathroom<br>ensuite | (approx)<br>4.47m × 7.11m<br>3.18m × 3.85m<br>3.18m × 4.86m<br>1.63m × 2.40m<br>1.63m × 1.95m | rooms<br>living room<br>bedroom<br>bathroom | (approx)<br>4.40m x 5.54m<br>3.40m x 3.66m<br>1.75m x 2.08m | rooms<br>living room<br>bedroom<br>bathroom | (approx)<br>4.40m x 5.54m<br>3.40m x 3.66m<br>1.75m x 2.08m | rooms<br>living room<br>kitchen<br>bedroom 1<br>bedroom 2<br>bathroom<br>ensuite<br>balcony | (approx.)<br>3.78m x 5.80m<br>2.40m x 3.60m<br>2.80m x 4.02m<br>3.62m x 3.86m<br>1.62m x 2.28m<br>1.88m x 1.45m<br>1.52m x 2.40m |
| C.1.05                                                                | 2 bed apartment                                                                               | <b>C.1.06</b>                               | 1bed apartment                                              | <b>C.1.07</b>                               | 1 bed apartment                                             | <b>C.1.08</b>                                                                               | 2 bed apartment                                                                                                                  |
| rooms<br>living room<br>bedroom 1<br>bedroom 2<br>bathroom<br>ensuite | (approx)<br>4.47m x 7.11m<br>3.18m x 3.85m<br>3.18m x 4.86m<br>1.63m x 2.40m<br>1.63m x 1.95m | rooms<br>living room<br>bedroom<br>bathroom | (approx)<br>4.40m x 5.54m<br>3.40m x 3.66m<br>1.75m x 2.08m | rooms<br>living room<br>bedroom<br>bathroom | (approx)<br>4.40m x 5.54m<br>3.40m x 3.66m<br>1.75m x 2.08m | rooms<br>living room<br>kitchen<br>bedroom 1<br>bedroom 2<br>bathroom                       | (approx.)<br>3.78m x 5.80m<br>2.40m x 3.60m<br>2.80m x 4.02m<br>3.62m x 3.86m<br>1.62m x 2.28m                                   |