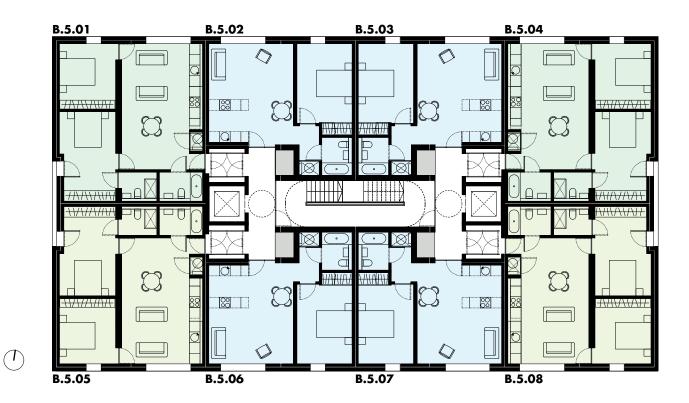

BuildingLevelApartmentEnigma04B.4.01 - B.4.08

| living room 4.47<br>bedroom 1 3.18<br>bedroom 2 3.18<br>bathroom 1.63 | /m x 7.11 m livi<br>lm x 3.85 m be         | ing room 4.<br>droom 3.                     | 40m x 5.54m I<br>40m x 3.66m I           | living room bedroom                     | 4.40m x 5.54m<br>3.40m x 3.66m<br>1.75m x 2.08m | bedroom 1                                 | (approx)<br>4.47m x 7.11m<br>3.18m x 3.85m<br>3.18m x 4.86m<br>1.63m x 2.40m<br>1.63m x 1.95m |
|-----------------------------------------------------------------------|--------------------------------------------|---------------------------------------------|------------------------------------------|-----------------------------------------|-------------------------------------------------|-------------------------------------------|-----------------------------------------------------------------------------------------------|
| rooms (app<br>living room 4.47<br>bedroom 1 3.18                      | rox) rox<br>m x 7.11m livi<br>m x 3.85m be | ea<br>oms (ap<br>ing room 4.4<br>edroom 3.4 | pprox)<br>40m x 5.54m I<br>40m x 3.66m I | area<br>rooms<br>living room<br>bedroom | (approx)<br>4.40m x 5.54m<br>3.40m x 3.66m      | area<br>rooms<br>living room<br>bedroom 1 | bed appartment<br>(approx)<br>4.47m x 7.11m<br>3.18m x 3.85m<br>3.18m x 4.86m                 |

UPT○₩N uptownmanchester.com

noorpians

BuildingLevelApartmentEnigma05B.5.01 - B.5.08

| <b>B.5.01</b>                                                         | 2 bed appartment                                                                              | <b>B.5.02</b>                               | 1 bed appartment                                            | <b>B.5.03</b>                               | 1 bed appartment                                            | <b>B.5.04</b>                                                         | 2 bed appartment                                                                              |
|-----------------------------------------------------------------------|-----------------------------------------------------------------------------------------------|---------------------------------------------|-------------------------------------------------------------|---------------------------------------------|-------------------------------------------------------------|-----------------------------------------------------------------------|-----------------------------------------------------------------------------------------------|
| rooms<br>living room<br>bedroom 1<br>bedroom 2<br>bathroom<br>ensuite | (approx)<br>4.47m x 7.11m<br>3.18m x 3.85m<br>3.18m x 4.86m<br>1.63m x 2.40m<br>1.63m x 1.95m | rooms<br>living room<br>bedroom<br>bathroom | (approx)<br>4.40m x 5.54m<br>3.40m x 3.66m<br>1.75m x 2.08m | rooms<br>living room<br>bedroom<br>bathroom | (approx)<br>4.40m x 5.54m<br>3.40m x 3.66m<br>1.75m x 2.08m | rooms<br>living room<br>bedroom 1<br>bedroom 2<br>bathroom<br>ensuite | (approx)<br>4.47m x 7.11m<br>3.18m x 3.85m<br>3.18m x 4.86m<br>1.63m x 2.40m<br>1.63m x 1.95m |
| <b>B.5.05</b>                                                         | 2 bed appartment                                                                              | <b>B.5.06</b>                               | 1 bed appartment                                            | <b>B.5.07</b>                               | 1 bed appartment                                            | <b>B.5.08</b>                                                         | 2 bed appartment                                                                              |
| rooms<br>living room<br>bedroom 1<br>bedroom 2<br>bathroom<br>ensuite | (approx)<br>4.47m x 7.11m<br>3.18m x 3.85m<br>3.18m x 4.86m<br>1.63m x 2.40m<br>1.63m x 1.95m | rooms<br>living room<br>bedroom<br>bathroom | (approx)<br>4.40m x 5.54m<br>3.40m x 3.66m<br>1.75m x 2.08m | rooms<br>living room<br>bedroom<br>bathroom | (approx)<br>4.40m x 5.54m<br>3.40m x 3.66m<br>1.75m x 2.08m | rooms<br>living room<br>bedroom 1<br>bedroom 2<br>bathroom<br>ensuite | (approx)<br>4.47m x 7.11m<br>3.18m x 3.85m<br>3.18m x 4.86m<br>1.63m x 2.40m<br>1.63m x 1.95m |