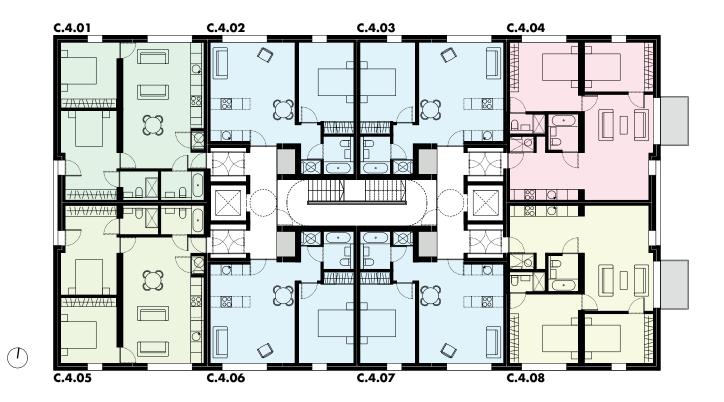

BuildingLevelApartmentElement04C.4.01 - C.4.08

| <b>C.4.01</b>                                                         | <b>2</b> bed apartment                                                                        | <b>C.4.02</b>                               | 1bed apartment                                              | <b>C.4.03</b>                               | 1 bed apartment                                             | <b>C.4.04</b>                                                                               | 2 bed apartment                                                                                                                  |
|-----------------------------------------------------------------------|-----------------------------------------------------------------------------------------------|---------------------------------------------|-------------------------------------------------------------|---------------------------------------------|-------------------------------------------------------------|---------------------------------------------------------------------------------------------|----------------------------------------------------------------------------------------------------------------------------------|
| rooms<br>living room<br>bedroom 1<br>bedroom 2<br>bathroom<br>ensuite | (approx)<br>4.47m x 7.11m<br>3.18m x 3.85m<br>3.18m x 4.86m<br>1.63m x 2.40m<br>1.63m x 1.95m | rooms<br>living room<br>bedroom<br>bathroom | (approx)<br>4.40m x 5.54m<br>3.40m x 3.66m<br>1.75m x 2.08m | rooms<br>living room<br>bedroom<br>bathroom | (approx)<br>4.40m x 5.54m<br>3.40m x 3.66m<br>1.75m x 2.08m | rooms<br>living room<br>kitchen<br>bedroom 1<br>bedroom 2<br>bathroom<br>ensuite<br>balcony | (approx.)<br>3.78m x 5.80m<br>2.40m x 3.60m<br>2.80m x 4.02m<br>3.62m x 3.86m<br>1.62m x 2.28m<br>1.88m x 1.45m<br>1.52m x 2.40m |
| <b>C.4.05</b>                                                         | 2 bed apartment                                                                               | <b>C.4.06</b>                               | Ibed opartment                                              | <b>C.4.07</b>                               | Tbed opartment                                              | <b>C.4.08</b>                                                                               | 2 bed apartment                                                                                                                  |
| rooms<br>living room<br>bedroom 1<br>bedroom 2<br>bathroom<br>ensuite | (approx)<br>4.47m x 7.11m<br>3.18m x 3.85m<br>3.18m x 4.86m<br>1.63m x 2.40m<br>1.63m x 1.95m | rooms<br>living room<br>bedroom<br>bathroom | (approx)<br>4.40m x 5.54m<br>3.40m x 3.66m<br>1.75m x 2.08m | rooms<br>living room<br>bedroom<br>bathroom | (approx)<br>4.40m x 5.54m<br>3.40m x 3.66m<br>1.75m x 2.08m | rooms<br>living room<br>kitchen<br>bedroom 1<br>bedroom 2<br>bathroom                       | (approx.)<br>3.78m x 5.80m<br>2.40m x 3.60m<br>2.80m x 4.02m<br>3.62m x 3.86m<br>1.62m x 2.28m                                   |