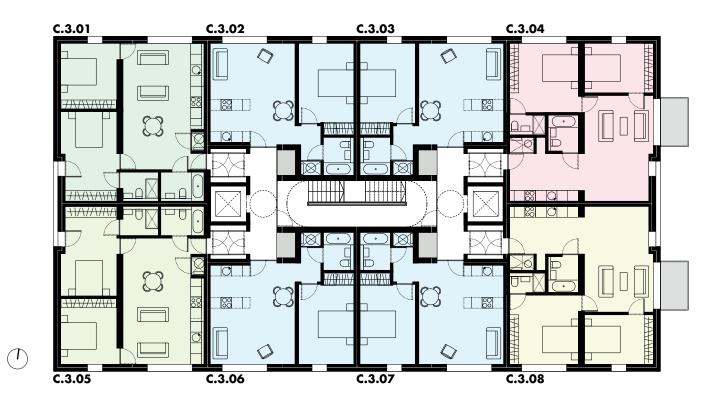

BuildingLevelApartmentElement03C.3.01 - C.3.08

| <b>C.3.01</b>                                                         | <b>2</b> bed apartment                                                                        | <b>C.3.02</b>                               | 1bed apartment                                              | <b>C.3.03</b>                               | 1bed apartment                                              | <b>C.3.04</b>                                                                               | 2 bed apartment                                                                                                                  |
|-----------------------------------------------------------------------|-----------------------------------------------------------------------------------------------|---------------------------------------------|-------------------------------------------------------------|---------------------------------------------|-------------------------------------------------------------|---------------------------------------------------------------------------------------------|----------------------------------------------------------------------------------------------------------------------------------|
| rooms<br>living room<br>bedroom 1<br>bedroom 2<br>bathroom<br>ensuite | (approx)<br>4.47m x 7.11m<br>3.18m x 3.85m<br>3.18m x 4.86m<br>1.63m x 2.40m<br>1.63m x 1.95m | rooms<br>living room<br>bedroom<br>bathroom | (approx)<br>4.40m x 5.54m<br>3.40m x 3.66m<br>1.75m x 2.08m | rooms<br>living room<br>bedroom<br>bathroom | (approx)<br>4.40m x 5.54m<br>3.40m x 3.66m<br>1.75m x 2.08m | rooms<br>living room<br>kitchen<br>bedroom 1<br>bedroom 2<br>bathroom<br>ensuite<br>balcony | (approx.)<br>3.78m x 5.80m<br>2.40m x 3.60m<br>2.80m x 4.02m<br>3.62m x 3.86m<br>1.62m x 2.28m<br>1.88m x 1.45m<br>1.52m x 2.40m |
| <b>C.3.05</b>                                                         | 2 bed apartment                                                                               | <b>C.3.06</b>                               | Ibed opartment                                              | <b>C.3.07</b>                               | Thed opartment                                              | <b>C.3.08</b>                                                                               | 2 bed apartment                                                                                                                  |
| rooms<br>living room<br>bedroom 1<br>bedroom 2<br>bathroom<br>ensuite | (approx)<br>4.47m x 7.11m<br>3.18m x 3.85m<br>3.18m x 4.86m<br>1.63m x 2.40m<br>1.63m x 1.95m | rooms<br>living room<br>bedroom<br>bathroom | (approx)<br>4.40m x 5.54m<br>3.40m x 3.66m<br>1.75m x 2.08m | rooms<br>living room<br>bedroom<br>bathroom | (approx)<br>4.40m x 5.54m<br>3.40m x 3.66m<br>1.75m x 2.08m | rooms<br>living room<br>kitchen<br>bedroom 1<br>bedroom 2<br>bedroom                        | (approx.)<br>3.78m x 5.80m<br>2.40m x 3.60m<br>2.80m x 4.02m<br>3.62m x 3.86m<br>1.62m x 2.28m                                   |