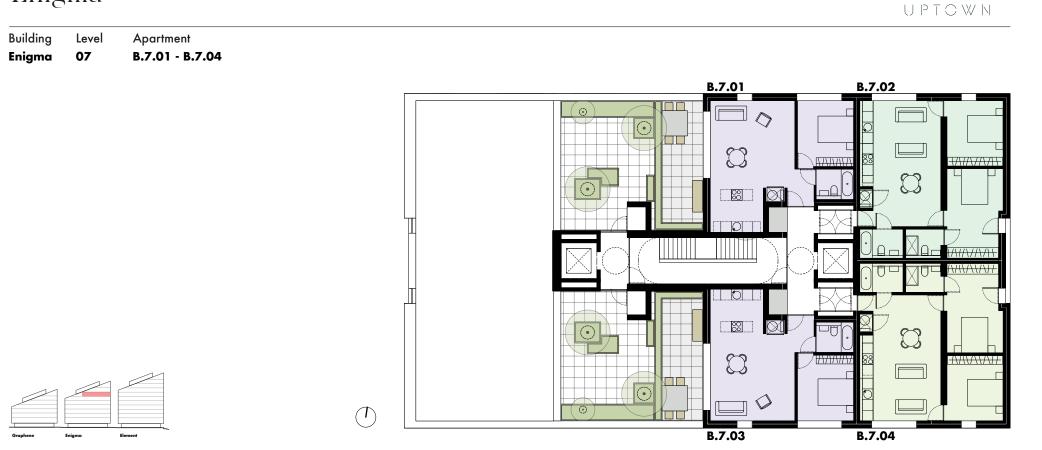

| <b>B.7.01</b>                                          | 1 bed appartment                                                             | <b>B.7.02</b>                                                         | 2 bed appartment                                                                              |
|--------------------------------------------------------|------------------------------------------------------------------------------|-----------------------------------------------------------------------|-----------------------------------------------------------------------------------------------|
| rooms<br>living room<br>bedroom<br>bathroom<br>terrace | (approx)<br>4.40m x 7.24m<br>3.40m x 3.66m<br>1.75m x 2.08m<br>3.13m x 7.25m | rooms<br>living room<br>bedroom 1<br>bedroom 2<br>bathroom<br>ensuite | (approx)<br>4.47m x 7.11m<br>3.18m x 3.85m<br>3.18m x 4.86m<br>1.63m x 2.40m<br>1.63m x 1.95m |
| <b>B.7.03</b>                                          | 1 bed appartment                                                             | <b>B.7.04</b>                                                         | 2 bed appartment                                                                              |
| rooms<br>living room<br>bedroom<br>bathroom            | (approx)<br>4.40m x 7.24m<br>3.40m x 3.66m<br>1.75m x 2.08m                  | rooms<br>living room<br>bedroom 1<br>bedroom 2                        | (approx)<br>4.47m x 7.11m<br>3.18m x 3.85m<br>3.18m x 4.86m                                   |

3.13m x 7.25m

bathroom

ensuite

1.63m x 2.40m

1.63m x 1.95m

terrace

| Graphene | Enigma | Element |
|----------|--------|---------|
|          |        |         |

| P.01                                  | 2 bed appartment               |  |    |  |  |  |
|---------------------------------------|--------------------------------|--|----|--|--|--|
| area                                  |                                |  |    |  |  |  |
| rooms<br>living room<br>bedroom 1     | (approx)<br>4.47m x 7.11m      |  |    |  |  |  |
| bedroom 1<br>bedroom 2                | 3.18m x 3.85m<br>3.18m x 4.86m |  |    |  |  |  |
| bedroom 2<br>bathroom                 | 1.63m x 2.40m<br>1.63m x 1.95m |  |    |  |  |  |
| ensuite<br>terrace                    | 7.24m x 8.10m                  |  |    |  |  |  |
|                                       |                                |  |    |  |  |  |
| P.02                                  | 2 bed appartment               |  |    |  |  |  |
| area                                  |                                |  |    |  |  |  |
| rooms                                 | (approx)<br>4.47m x 7.11m      |  |    |  |  |  |
| living room<br>bedroom 1<br>bedroom 2 | 4.4/m x 7.11m<br>3.18m x 3.85m |  |    |  |  |  |
| bedroom 2<br>bathroom                 | 3.18m x 4.86m<br>1.63m x 2.40m |  |    |  |  |  |
| ensuite                               | 1.63m x 1.95m                  |  |    |  |  |  |
| terrace                               | 7.24m x 8.10m                  |  | 10 |  |  |  |
|                                       |                                |  | 19 |  |  |  |