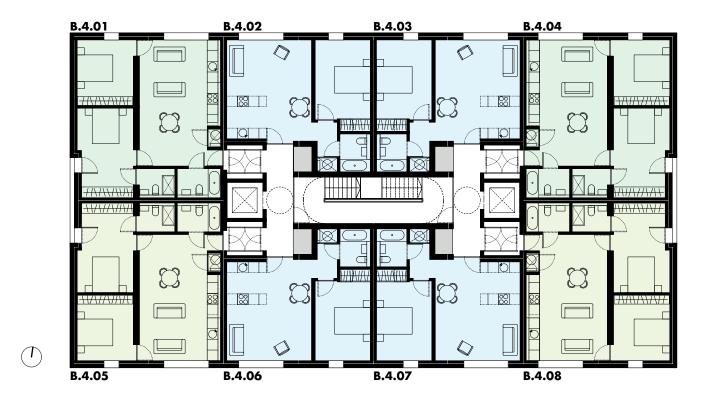

#### Building Level Apartment Graphene 04 A.4.01 - A.4.06 A.4.01 A.4.02 A.4.03 communal terrace $\bigcirc$ $\bigcirc$ $\odot$ $\odot$ 88 $\square$ +///////// $\square$ • /\/\\**{**\/| D Ū P |+++++++t П Ū Ô $\square$ \/\/**|\**\/\/\/ \/\\/**\**/\\ $\mathbb{C}$ $\square$ 80 80 /\/\\/\\/\ ήt

 $\odot$ 

(T)

 $\odot$ 

 $\bigcirc$ 

A.4.04

 $\bigcirc$ 

A.4.06

A.4.05

| <b>A.4.01</b>                                          | 1bed appartment                                                              | <b>A.4.02</b>                               | 1 bed appartment                                            | <b>A.4.03</b>                                                         | 2 bed appartment                                                                              |
|--------------------------------------------------------|------------------------------------------------------------------------------|---------------------------------------------|-------------------------------------------------------------|-----------------------------------------------------------------------|-----------------------------------------------------------------------------------------------|
| rooms<br>living room<br>bedroom<br>bathroom<br>terrace | (approx)<br>4.40m x 5.54m<br>3.40m x 3.66m<br>1.75m x 2.08m<br>5.38m x 2.30m | rooms<br>living room<br>bedroom<br>bathroom | (approx)<br>4.40m x 5.54m<br>3.40m x 3.66m<br>1.75m x 2.08m | rooms<br>living room<br>bedroom 1<br>bedroom 2<br>bathroom<br>ensuite | (approx)<br>4.47m x 7.11m<br>3.18m x 3.85m<br>3.18m x 4.86m<br>1.63m x 2.40m<br>1.63m x 1.95m |
| <b>A.4.04</b>                                          | 1bed appartment                                                              | <b>A.4.05</b>                               | 1 bed appartment                                            | <b>A.4.06</b>                                                         | 2 bed appartment                                                                              |
| rooms<br>living room<br>bedroom<br>bathroom<br>terrace | (approx)<br>4.40m x 5.54m<br>3.40m x 3.66m<br>1.75m x 2.08m<br>5.38m x 2.30m | rooms<br>living room<br>bedroom<br>bathroom | (approx)<br>4.40m x 5.54m<br>3.40m x 3.66m<br>1.75m x 2.08m | rooms<br>living room<br>bedroom 1<br>bedroom 2<br>bathroom<br>ensuite | (approx)<br>4.47m x 7.11m<br>3.18m x 3.85m<br>3.18m x 4.86m<br>1.63m x 2.40m<br>1.63m x 1.95m |