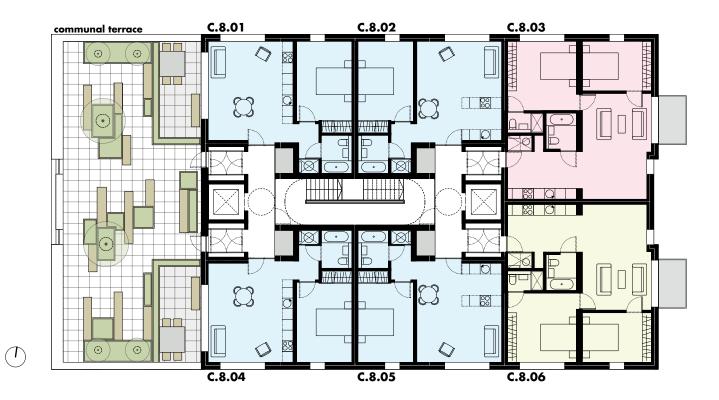

| Building | Level | Apartment       |
|----------|-------|-----------------|
| Element  | 08    | C.8.01 - C.8.06 |

| <b>C.8.01</b>                                                     | 1bed opartment                                                                                | <b>C.8.02</b>                               | 1bed apartment                                              | <b>C.8.03</b>                                                                               | 2 bed apartment                                                                                                                  |
|-------------------------------------------------------------------|-----------------------------------------------------------------------------------------------|---------------------------------------------|-------------------------------------------------------------|---------------------------------------------------------------------------------------------|----------------------------------------------------------------------------------------------------------------------------------|
| rooms<br>living room<br>bedroom<br>bathroom<br>terrace            | (approx)<br>4.40m x 5.54m<br>3.40m x 3.66m<br>1.75m x 2.08m<br>5.38m x 2.30m                  | rooms<br>living room<br>bedroom<br>bathroom | (approx)<br>4.40m x 5.54m<br>3.40m x 3.66m<br>1.75m x 2.08m | rooms<br>living room<br>kitchen<br>bedroom 1<br>bedroom 2<br>bathroom<br>ensuite<br>balcony | (approx.)<br>3.78m x 5.80m<br>2.40m x 3.60m<br>2.80m x 4.02m<br>3.62m x 3.86m<br>1.62m x 2.28m<br>1.88m x 1.45m<br>1.52m x 2.40m |
| <b>C.8.04</b>                                                     | 1bed apartment                                                                                | <b>C.8.05</b>                               | 1bed apartment                                              | <b>C.8.06</b>                                                                               | 2 bed apartment                                                                                                                  |
| rooms<br>living room<br>bedroom<br>bathroom<br>terrace<br>ensuite | (approx)<br>4.40m x 5.54m<br>3.40m x 3.66m<br>1.75m x 2.08m<br>5.38m x 2.30m<br>1.63m x 1.95m | rooms<br>living room<br>bedroom<br>bathroom | (approx)<br>4.40m x 5.54m<br>3.40m x 3.66m<br>1.75m x 2.08m | rooms<br>living room<br>kitchen<br>bedroom 1<br>bedroom 2<br>bethroom                       | (approx.)<br>3.78m x 5.80m<br>2.40m x 3.60m<br>2.80m x 4.02m<br>3.62m x 3.86m<br>1.62m x 2.28m                                   |