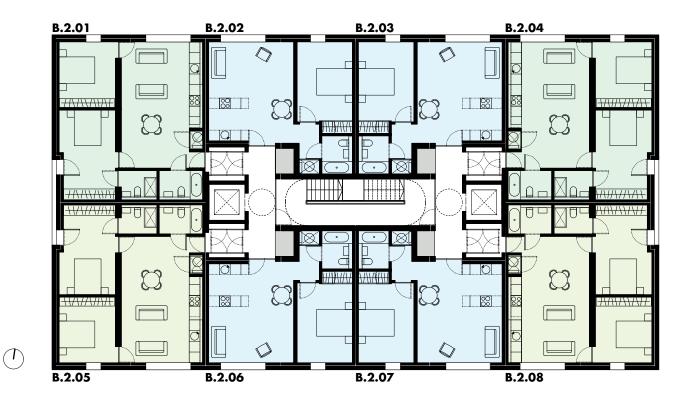

BuildingLevelApartmentEnigma02B.2.01 - B.2.08

| <b>B.2.01</b>                                                         | 2 bed appartment                                                                              | <b>B.2.02</b>                               | 1 bed appartment                                            | <b>B.2.03</b>                               | 1bed appartment                                             | <b>B.2.04</b>                                                         | 2 bed appartment                                                                              |
|-----------------------------------------------------------------------|-----------------------------------------------------------------------------------------------|---------------------------------------------|-------------------------------------------------------------|---------------------------------------------|-------------------------------------------------------------|-----------------------------------------------------------------------|-----------------------------------------------------------------------------------------------|
| rooms<br>living room<br>bedroom 1<br>bedroom 2<br>bathroom<br>ensuite | (approx)<br>4.47m x 7.11m<br>3.18m x 3.85m<br>3.18m x 4.86m<br>1.63m x 2.40m<br>1.63m x 1.95m | rooms<br>living room<br>bedroom<br>bathroom | (approx)<br>4.40m x 5.54m<br>3.40m x 3.66m<br>1.75m x 2.08m | rooms<br>living room<br>bedroom<br>bathroom | (approx)<br>4.40m x 5.54m<br>3.40m x 3.66m<br>1.75m x 2.08m | rooms<br>living room<br>bedroom 1<br>bedroom 2<br>bathroom<br>ensuite | (approx)<br>4.47m x 7.11m<br>3.18m x 3.85m<br>3.18m x 4.86m<br>1.63m x 2.40m<br>1.63m x 1.95m |
| <b>B.2.05</b>                                                         | 2 bed appartment                                                                              | <b>B.2.06</b>                               | 1 bed appartment                                            | <b>B.2.07</b>                               | 1 bed appartment                                            | <b>B.2.08</b>                                                         | 2 bed appartment                                                                              |
| rooms<br>living room<br>bedroom 1<br>bedroom 2<br>bathroom<br>ensuite | (approx)<br>4.47m x 7.11m<br>3.18m x 3.85m<br>3.18m x 4.86m<br>1.63m x 2.40m<br>1.63m x 1.95m | rooms<br>living room<br>bedroom<br>bathroom | (approx)<br>4.40m x 5.54m<br>3.40m x 3.66m<br>1.75m x 2.08m | rooms<br>living room<br>bedroom<br>bathroom | (approx)<br>4.40m x 5.54m<br>3.40m x 3.66m<br>1.75m x 2.08m | rooms<br>living room<br>bedroom 1<br>bedroom 2<br>bathroom<br>ensuite | (approx)<br>4.47m x 7.11m<br>3.18m x 3.85m<br>3.18m x 4.86m<br>1.63m x 2.40m<br>1.63m x 1.95m |