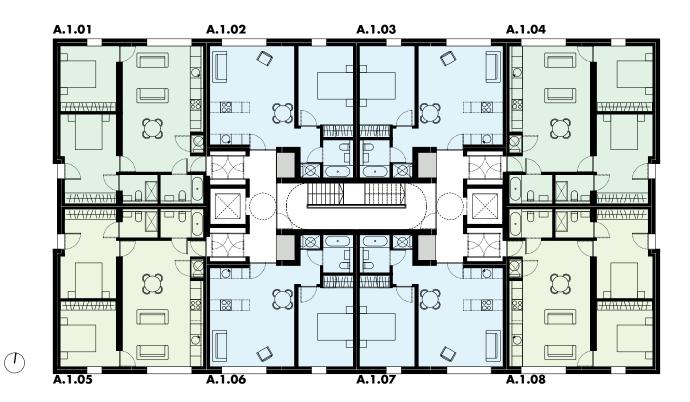

## BuildingLevelApartmentGraphene01A.1.01 - A.1.08

| <b>A.1.01</b>                                                         | 2 bed appartment                                                                              | <b>A.1.02</b>                               | 1 bed appartment                                            | <b>A.1.03</b>                               | 1 bed appartment                                            | <b>A.1.04</b>                                                         | 2 bed appartment                                                                              |
|-----------------------------------------------------------------------|-----------------------------------------------------------------------------------------------|---------------------------------------------|-------------------------------------------------------------|---------------------------------------------|-------------------------------------------------------------|-----------------------------------------------------------------------|-----------------------------------------------------------------------------------------------|
| rooms<br>living room<br>bedroom 1<br>bedroom 2<br>bathroom<br>ensuite | (approx)<br>4.47m x 7.11m<br>3.18m x 3.85m<br>3.18m x 4.86m<br>1.63m x 2.40m<br>1.63m x 1.95m | rooms<br>living room<br>bedroom<br>bathroom | (approx)<br>4.40m x 5.54m<br>3.40m x 3.66m<br>1.75m x 2.08m | rooms<br>living room<br>bedroom<br>bathroom | (approx)<br>4.40m x 5.54m<br>3.40m x 3.66m<br>1.75m x 2.08m | rooms<br>living room<br>bedroom 1<br>bedroom 2<br>bathroom<br>ensuite | (approx)<br>4.47m x 7.11m<br>3.18m x 3.85m<br>3.18m x 4.86m<br>1.63m x 2.40m<br>1.63m x 1.95m |
| <b>A.1.05</b>                                                         | 2 bed appartment                                                                              | <b>A.1.06</b>                               | 1 bed appartment                                            | <b>A.1.07</b>                               | 1 bed appartment                                            | <b>A.1.08</b>                                                         | 2 bed appartment                                                                              |
| rooms<br>living room<br>bedroom 1<br>bedroom 2<br>bathroom<br>ensuite | (approx)<br>4.47m x 7.11m<br>3.18m x 3.85m<br>3.18m x 4.86m<br>1.63m x 2.40m<br>1.63m x 1.95m | rooms<br>living room<br>bedroom<br>bathroom | (approx)<br>4.40m x 5.54m<br>3.40m x 3.66m<br>1.75m x 2.08m | rooms<br>living room<br>bedroom<br>bathroom | (approx)<br>4.40m x 5.54m<br>3.40m x 3.66m<br>1.75m x 2.08m | rooms<br>living room<br>bedroom 1<br>bedroom 2<br>bathroom<br>ensuite | (approx)<br>4.47m x 7.11m<br>3.18m x 3.85m<br>3.18m x 4.86m<br>1.63m x 2.40m<br>1.63m x 1.95m |