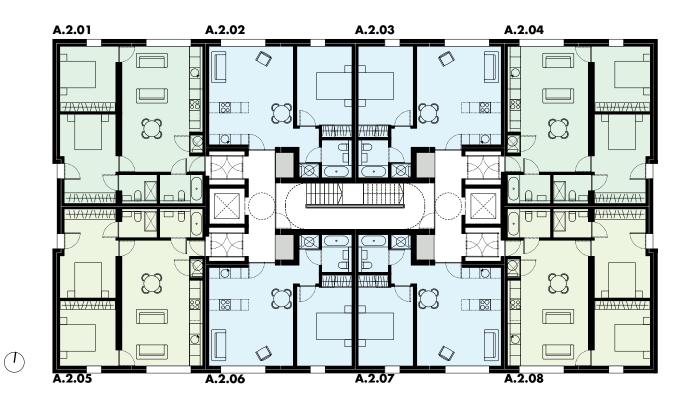

BuildingLevelApartmentGraphene02A.2.01 - A.2.08

| <b>A.2.01</b>                                                         | 2 bed appartment                                                                              | <b>A.2.02</b>                               | 1 bed appartment                                            | <b>A.2.03</b>                               | 1 bed appartment                                            | <b>A.2.04</b>                                                         | 2 bed appartment                                                                              |
|-----------------------------------------------------------------------|-----------------------------------------------------------------------------------------------|---------------------------------------------|-------------------------------------------------------------|---------------------------------------------|-------------------------------------------------------------|-----------------------------------------------------------------------|-----------------------------------------------------------------------------------------------|
| rooms<br>living room<br>bedroom 1<br>bedroom 2<br>bathroom<br>ensuite | (approx)<br>4.47m x 7.11m<br>3.18m x 3.85m<br>3.18m x 4.86m<br>1.63m x 2.40m<br>1.63m x 1.95m | rooms<br>living room<br>bedroom<br>bathroom | (approx)<br>4.40m x 5.54m<br>3.40m x 3.66m<br>1.75m x 2.08m | rooms<br>living room<br>bedroom<br>bathroom | (approx)<br>4.40m x 5.54m<br>3.40m x 3.66m<br>1.75m x 2.08m | rooms<br>living room<br>bedroom 1<br>bedroom 2<br>bathroom<br>ensuite | (approx)<br>4.47m x 7.11m<br>3.18m x 3.85m<br>3.18m x 4.86m<br>1.63m x 2.40m<br>1.63m x 1.95m |
| <b>A.2.05</b>                                                         | 2 bed appartment                                                                              | <b>A.2.06</b>                               | 1 bed appartment                                            | <b>A.2.07</b>                               | 1 bed appartment                                            | <b>A.2.08</b>                                                         | 2 bed appartment                                                                              |
| rooms<br>living room<br>bedroom 1<br>bedroom 2<br>bathroom<br>ensuite | (approx)<br>4.47m x 7.11m<br>3.18m x 3.85m<br>3.18m x 4.86m<br>1.63m x 2.40m<br>1.63m x 1.95m | rooms<br>living room<br>bedroom<br>bathroom | (approx)<br>4.40m x 5.54m<br>3.40m x 3.66m<br>1.75m x 2.08m | rooms<br>living room<br>bedroom<br>bathroom | (approx)<br>4.40m x 5.54m<br>3.40m x 3.66m<br>1.75m x 2.08m | rooms<br>living room<br>bedroom 1<br>bedroom 2<br>bathroom<br>ensuite | (approx)<br>4.47m x 7.11m<br>3.18m x 3.85m<br>3.18m x 4.86m<br>1.63m x 2.40m<br>1.63m x 1.95m |