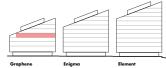

| A.5.01                                                 | 1 bed appartment                                                             | <b>A.5.02</b>                                                         | 2 bed appartment                                                                              |
|--------------------------------------------------------|------------------------------------------------------------------------------|-----------------------------------------------------------------------|-----------------------------------------------------------------------------------------------|
| rooms<br>living room<br>bedroom<br>bathroom<br>terrace | (approx)<br>4.40m x 7.24m<br>3.40m x 3.66m<br>1.75m x 2.08m<br>3.13m x 7.25m | rooms<br>living room<br>bedroom 1<br>bedroom 2<br>bathroom<br>ensuite | (approx)<br>4.47m x 7.11m<br>3.18m x 3.85m<br>3.18m x 4.86m<br>1.63m x 2.40m<br>1.63m x 1.95m |
| <b>A.5.03</b>                                          | 1 bed appartment                                                             | <b>A.5.04</b>                                                         | 2 bed appartment                                                                              |
| rooms<br>living room<br>bedroom<br>bathroom<br>terrace | (approx)<br>4.40m x 7.24m<br>3.40m x 3.66m<br>1.75m x 2.08m<br>3.13m x 7.25m | rooms<br>living room<br>bedroom 1<br>bedroom 2<br>bathroom            | (approx)<br>4.47m x 7.11m<br>3.18m x 3.85m<br>3.18m x 4.86m<br>1.63m x 2.40m                  |