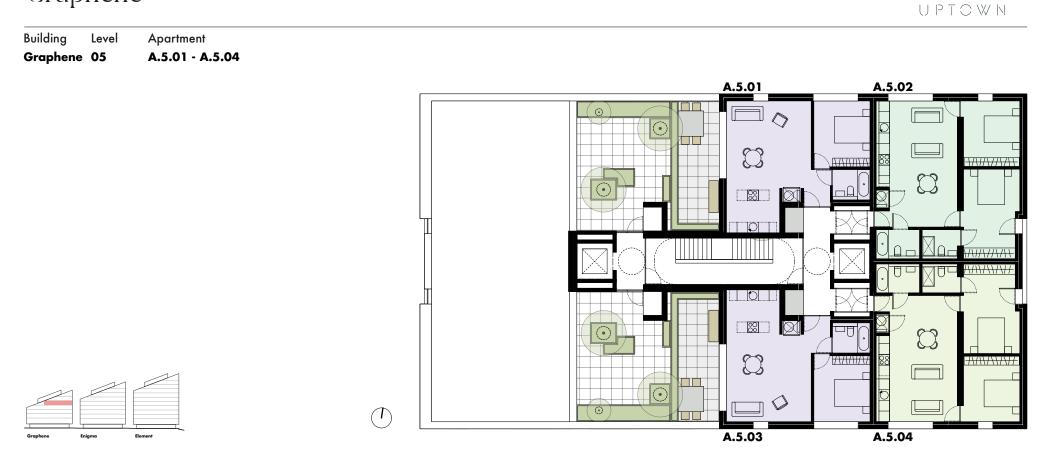

ensuite

1.63m x 1.95m

Enigma Element

| P.01                                                                             | 2 bed appartment                                                                                               |  |  |   |  |  |
|----------------------------------------------------------------------------------|----------------------------------------------------------------------------------------------------------------|--|--|---|--|--|
| rooms<br>living room<br>bedroom 1<br>bedroom 2<br>bathroom<br>ensuite<br>terrace | (approx)<br>4.47m x 7.11m<br>3.18m x 3.85m<br>3.18m x 4.86m<br>1.63m x 2.40m<br>1.63m x 2.40m<br>7.24m x 8.10m |  |  |   |  |  |
| <b>P.02</b>                                                                      | 2 bed appartment                                                                                               |  |  |   |  |  |
| rooms<br>living room<br>bedroom 1<br>bedroom 2<br>bathroom<br>ensuite<br>terrace | (approx)<br>4.47m x 7.11m<br>3.18m x 3.85m<br>3.18m x 4.86m<br>1.63m x 2.40m<br>1.63m x 1.95m<br>7.24m x 8.10m |  |  |   |  |  |
|                                                                                  |                                                                                                                |  |  | 9 |  |  |